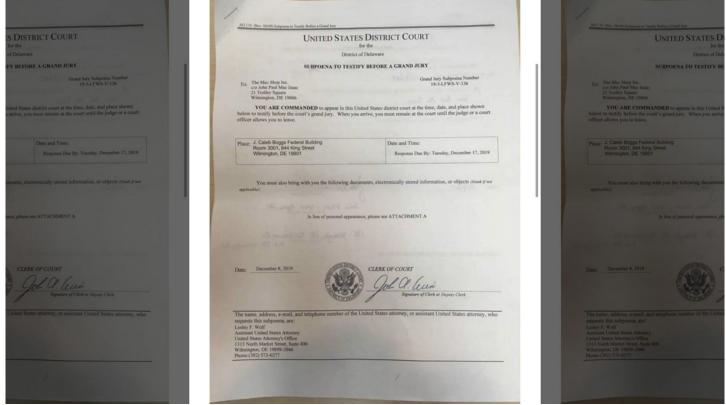

"This means there was sufficient evidence to believe that there was criminal conduct."

Another document, obtained by Fox News, was a subpoena sent to Isaac to testify before U.S. District Court in Delaware on Dec. 9, 2019. One page of the subpoena shows what appears to be serial numbers for a laptop and hard drive taken into possession.

But that's not all, at least where Joe Biden must reveal what he really knows about his son's globestraddling business empire.

"If a criminal case was opened and subpoenas were issued, that means there is a high likelihood that both the laptop and hard drive contain fruits of criminal activity," the source said.